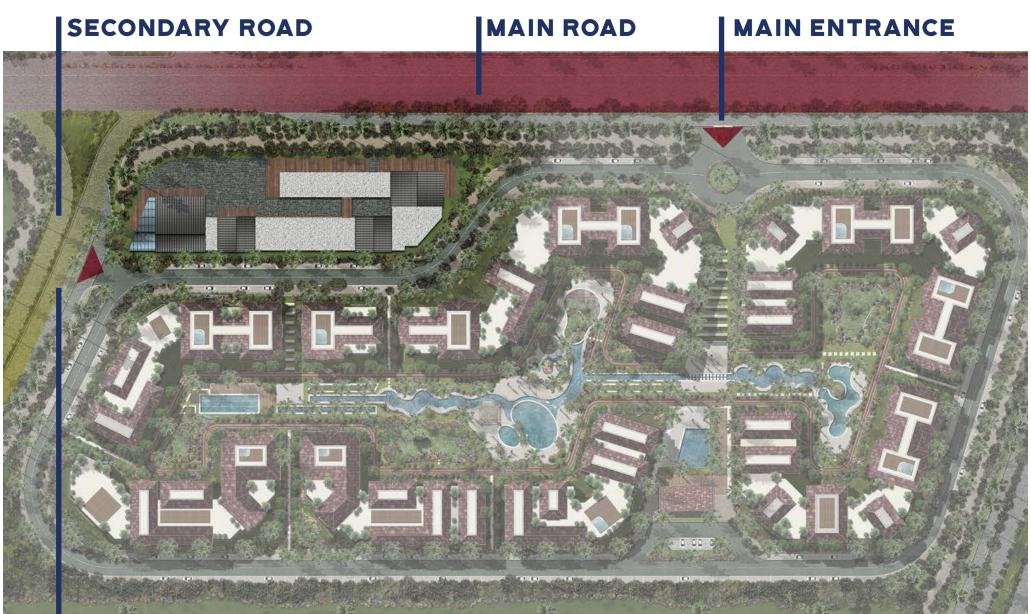

### **MASTERED THE PLAN**

**SECONDARY ENTRANCE** 

### THE LOFTCUSTOMIZATION REDEFINED

With a surface extending over 23 acres as haven of peace away from the hustle of our busy Cairo, THE LOFT is the only place where customers can have the luxury of customizing their own space and rework their room allocation as they see fit.