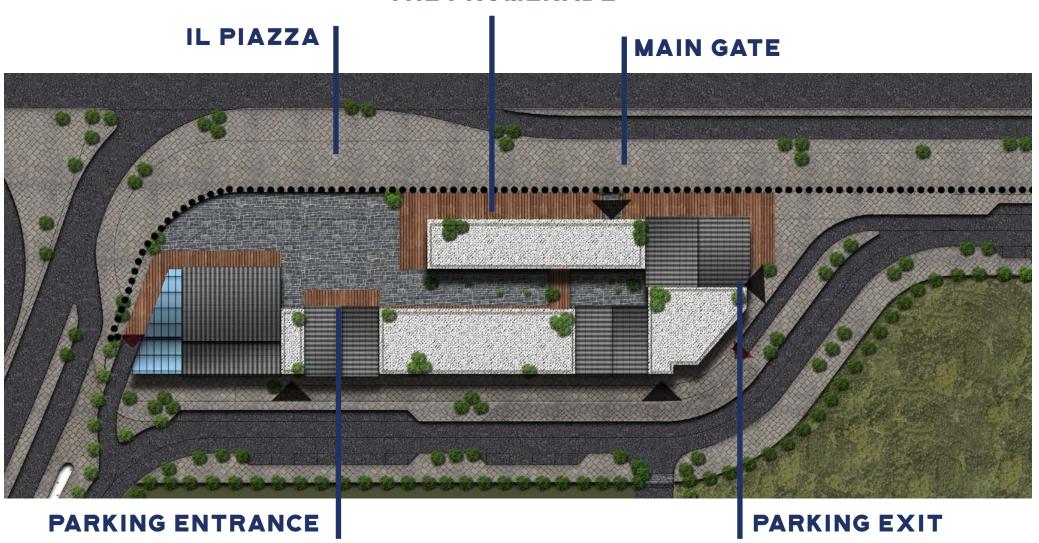

### THE PROMENADE

### THE MAIN GATE

A multiple story/double height entrance considered to be the main entrance for the commercial center

Direct access to all the stores from right across the street.

### IL PIAZZA

Feel the energy of the LCC through the IL Piazza! As the main entrance for the LCC, **The dining and shopping experience** in IL Piazza is where all the buzz and our vibes come from.

Whether if it's to catch up with friends or enjoy a delicious meal with family, IL Piazza is the social hub for the LCC!

### THE PROMENADE

A stroll through the walk amongst the shops and restuarants gives another access to LCC through the **Promenade Gate.** 

Enjoy the passage and walkways while checking out the latest fashion shops botiques.