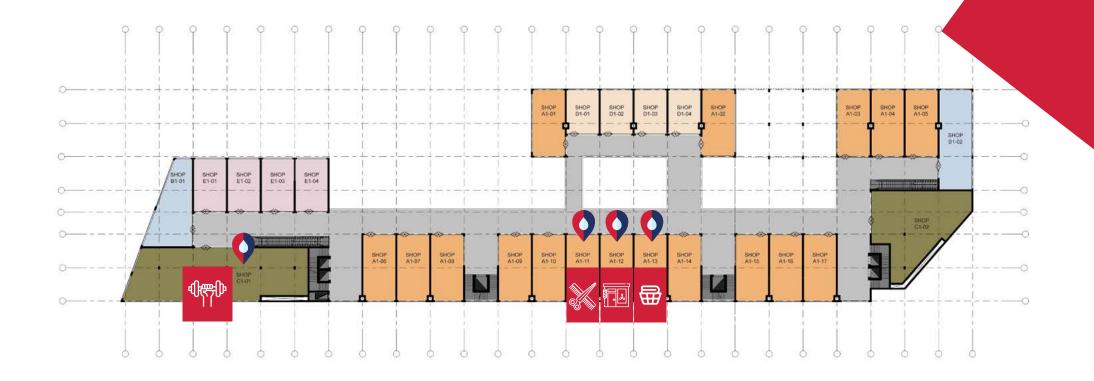

### **GROUND FLOOR**

## FIRST FLOOR STYLING &CONVENIENCE

Teenagers and young adults would now have a variety of places to choose for their leisure outings.

STARTING FROM 56 M TO 350M

Gym

Laundry shops

Food & Beverage

Hair salons

Barber

**Retail shops** 

### FIRST FLOOR