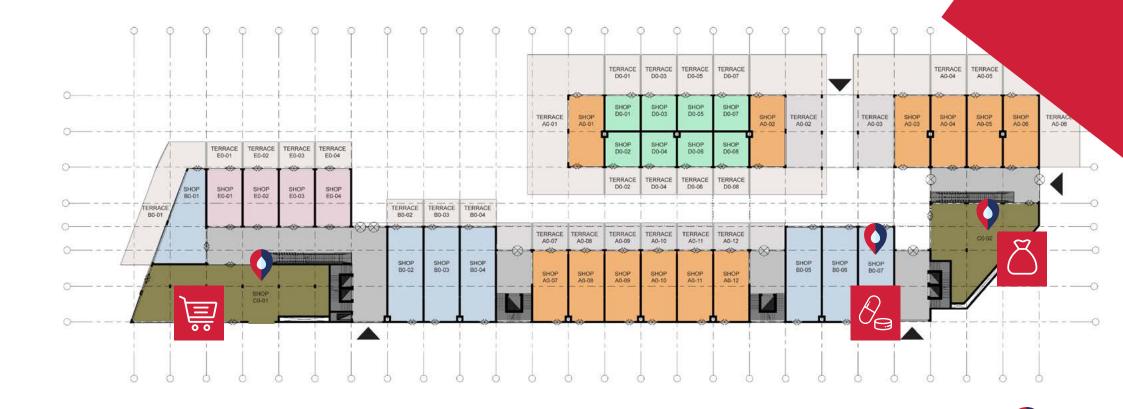

## GROUND FLOOR SHOP N' DINE

FROM 42 M TO 350 M LOFT Residents will enjoy fine dining from different cuisines while still keeping up with their shopping duties in our Retail Floors.

With a double sided boulevard, the range of shops can also be customized with the LOFT Theme of open spacing for any retailer's convenience and ease.

#### **AMENETIES:**

Resturants

Cafes

**Retail shops** 

**Stores** 

### **GROUND FLOOR**