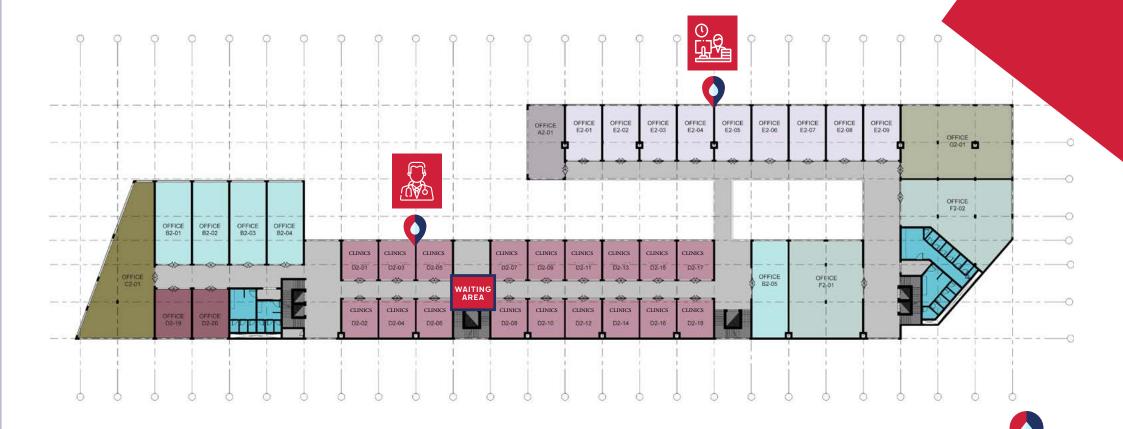

## SECOND FLOOR CLINICS

### STARTING FROM 49 M TO 252M

Keen on the health and welfare of all LOFT Residents, the LOFT CAPITAL CENTER aims to be the main premier provider of integrated medical services.

Our medical offices should streamline the healing process for all our residents and visitors through state of the art offices to provide clinical support.

All our clinics are well-equipped with a spacious waiting area for our visitors/patients to guarantee a smooth queuing process.