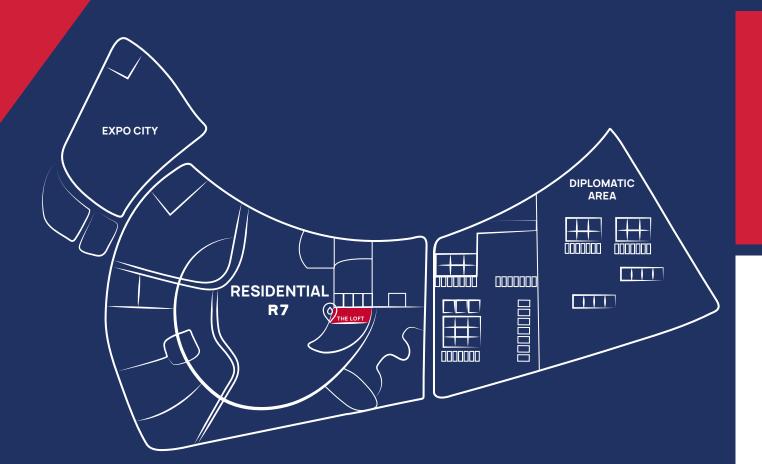

## THE CENTER OF EVERYTHING

Strategically located in the heart of R7 in the new capital on the north west corner of the loft

LCC serves as the perfect destination for residents and visitors of the Expo city and diplomatic district