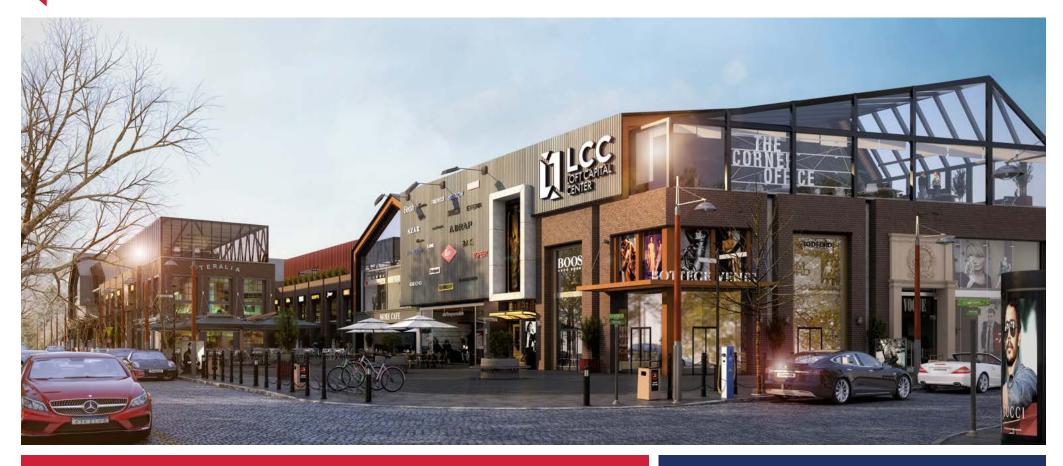

# THE LOFT CAPITAL CENTER

Conveniently located on the outskirts of the compound, the Loft Capital Center is a 3 floor building with a **10,000 SQ meter** space providing a wide range of life style services and amenities to the loft residents and visitors.

With a strip boardwalk and an all-glassed theme, the amenities tend to cover all the basic and luxury's necessities for all the New Capital residents. Given its prime location amongst the R7 District.

The LCC ranges from retail shops to medical centers and offices with 3 main areas making the façade for the Capital Center.

## THE CENTER OF EVERYTHING

Strategically located in the heart of R7 in the new capital on the north west corner of the loft

LCC serves as the perfect destination for residents and visitors of the Expo city and diplomatic district