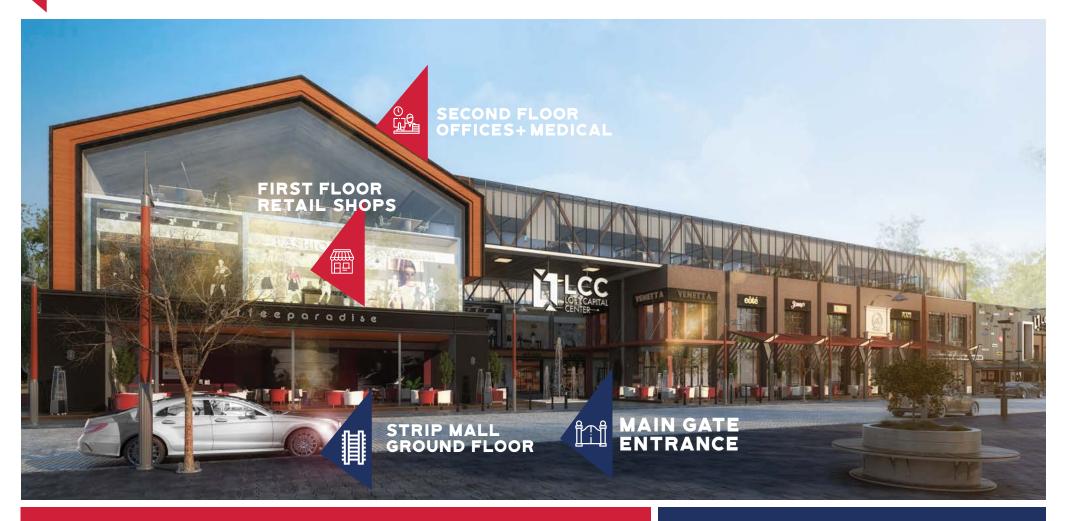

The LCC ranges from retail shops to medical centers and offices with 3 main areas making the façade for the Capital Center.

## GROUND FLOOR SHOP N' DINE

FROM 42 M TO 350 M LOFT Residents will enjoy fine dining from different cuisines while still keeping up with their shopping duties in our Retail Floors.

With a double sided boulevard, the range of shops can also be customized with the LOFT Theme of open spacing for any retailer's convenience and ease.

## FIRST FLOOR STYLING &CONVENIENCE

Teenagers and young adults would now have a variety of places to choose for their leisure outings.

STARTING FROM 56 M TO 350M

Gym

Laundry shops

Food & Beverage

Hair salons

## SECOND FLOOR OFFICES

## SECOND FLOOR CLINICS